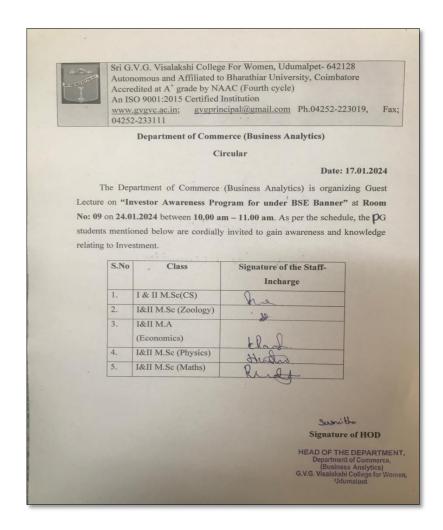

Sri G.V.G. Visalakshi College For Women, Udumalpet- 642128 Autonomous and Affiliated to Bharathiar University, Coimbatore Accredited at A<sup>+</sup> grade by NAAC (Fourth cycle) An ISO 9001:2015 Certified Institution

www.gvgvc.ac.in; gvgprincipal@gmail.com Ph.04252-223019, Fax; 04252-233111

#### **Circular**

#### DEPARTMENT OF COMMERCE (BUSINESS ANALYTICS) ORGANISES A

GUEST LECTURE ON

"INVESTMENT AWARENESS PROGRAM FOR BSE BANNER"

Resource Person: Mr. R. ARUN CHANDRAN BOSE

(ZONE TRAINER, JCI INDIA, ZONE X VII JCI TIRUPUR)

Date: 24.01.2024

Time: 10:00A.M To 11:00 A.M Venue: Gallery Hall (Room no: 09)

Dr.N.LAKSHMI

PRINCIPAL I/C Dr.N.LAKSHMI

ORGANIZING COMMITTEE
MISS.S.SUSMITHA
DR.R.BEENA

ALL ARE CORDIALLY INVITED